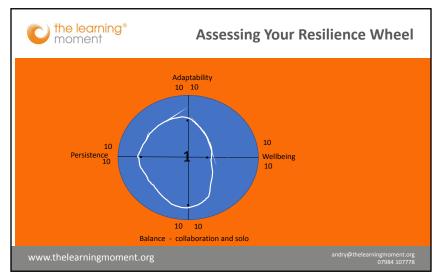

## **Assessing Your Resilience Wheel**

- · Choose a time frame to reflect on e.g. this year.
- Read the 'ends of scale descriptors' for each quality e.g. persistent.
- Decide for each quality where on the scale you have been in that time period.
- · Join up the dots.
- Which areas have been strengths for you and which needs development?
- · What will you do moving forward to build resilience?

### **Ends of Scale Descriptors**

#### 1/10

- You ran out of steam, lost motivation (or no values to drive you), ongoing burn out
- b. Inability to adapt, go for plan b,c,d or respond when urgent\*
- Emergency well-being only. No stress strategies applied
- You tried to do everything on your own or you struggle to do anything without others around you

www.thelearningmoment.org

the learning® moment

what drives you

manage stress.

'breaking'

a. Had a strong staying power and

b. Adaptable and flexible..without

c. Embedding wellbeing into your daily life. Prioritising wellbeing. Learning to

d. A good balance between building your resilience individually and reaching out

to strong networks of support.

10/10

persistence - you kept going and know

ndry@thelearningmoment.or 07984 10777

www.thelearningmoment.org