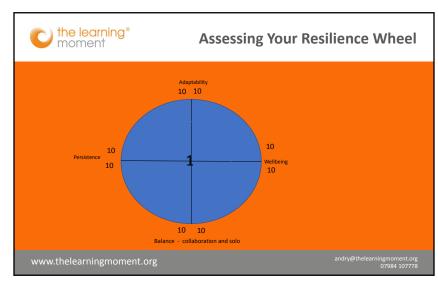

## **Assessing Your Resilience Wheel**

- · Choose a time frame to reflect on e.g. this year.
- Read the 'ends of scale descriptors' for each quality e.g. persistent.
- Decide for each quality where on the scale you have been in that time period.
- · Join up the dots.
- Which areas have been strengths for you and which needs development?
- · What will you do moving forward to build resilience?

### **Ends of Scale Descriptors**

#### 1/10

- You ran out of steam, lost motivation (or no values to drive you), ongoing burn out
- b. Inability to adapt, go for plan b,c,d or respond when urgent\*
- Emergency well-being only. No stress strategies applied
- You tried to do everything on your own or you struggle to do anything without others around you

www.thelearningmoment.org

the learning® moment

what drives you

manage stress.

'breaking'

a. Had a strong staying power and

b. Adaptable and flexible..without

c. Embedding wellbeing into your daily life. Prioritising wellbeing. Learning to

d. A good balance between building your resilience individually and reaching out

to strong networks of support.

10/10

persistence - you kept going and know

ndry@thelearningmoment.or 07984 10777

www.thelearningmoment.org