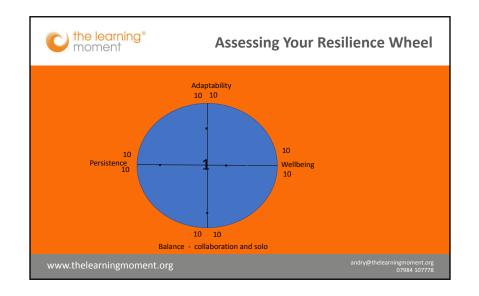

## **Assessing Your Resilience Wheel**

- · Choose a time frame to reflect on e.g. this year.
- Read the 'ends of scale descriptors' for each quality e.g. persistent.
- Decide for each quality where on the scale you have been in that time period.
- · Join up the dots.
- Which areas have been strengths for you and which needs development?
- · What will you do moving forward to build resilience?

### **Ends of Scale Descriptors**

#### 1/10

- You ran out of steam, lost motivation (or no values to drive you), ongoing burn out
- b. Inability to adapt, go for plan b,c,d or respond when urgent\*
- Emergency well-being only. No stress strategies applied
- You tried to do everything on your own or you struggle to do anything without others around you

www.thelearningmoment.org

the learning® moment

what drives you

manage stress.

'breaking'

a. Had a strong staying power and

b. Adaptable and flexible..without

c. Embedding wellbeing into your daily life. Prioritising wellbeing. Learning to

d. A good balance between building your resilience individually and reaching out

to strong networks of support.

10/10

persistence - you kept going and know

ndry@thelearningmoment.or 07984 10777

www.thelearningmoment.org